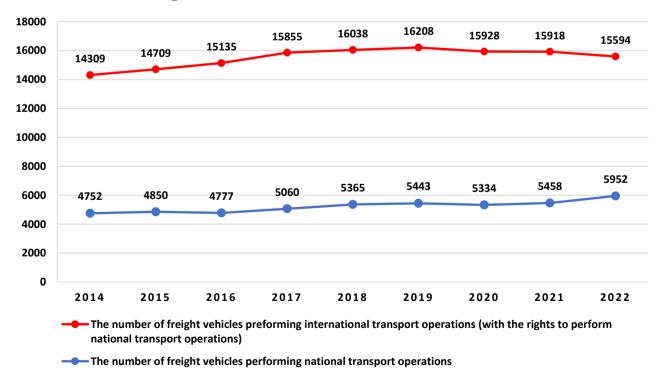

# Road transport in Latvia

Information on freight and passenger transport by road in Latvia

## 1. Freight transport

### Number of licensed freight transport operators



The number of national freight transport operators

source: Road Transport Administration

### Number of licensed freight vehicles



source: Road Transport Administration

# Distribution of the fleet by emission standards involved in the international transport operations (with the rights to perform national transport operations)



source: Road Traffic Safety Directorate

## Cargo turnover of Latvian hauliers performing commercial transport operations



<sup>\*</sup> modeled data on December 31st 2021 source: Central Statistical Bureau of Latvia

## 2. Passenger transport

### Number of licensed passenger transport operators



source: Road Transport Administration

### Number of licensed buses or coaches in Latvia



source: Road Transport Administration

# Distribution of the fleet by emission standards involved in the international transport operations (with the rights to perform national transport operations)