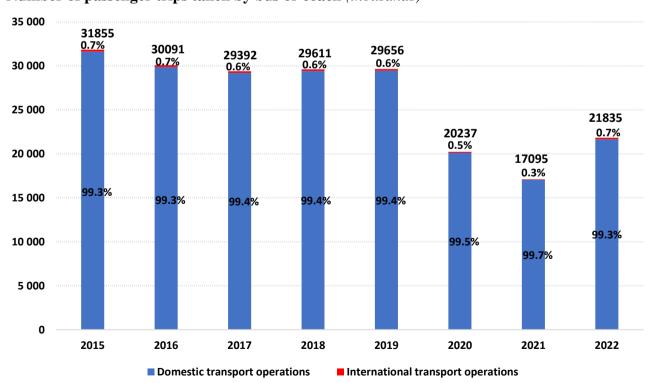

### Number of passenger trips taken by bus or coach (thousands)

source: Road Transport Administration