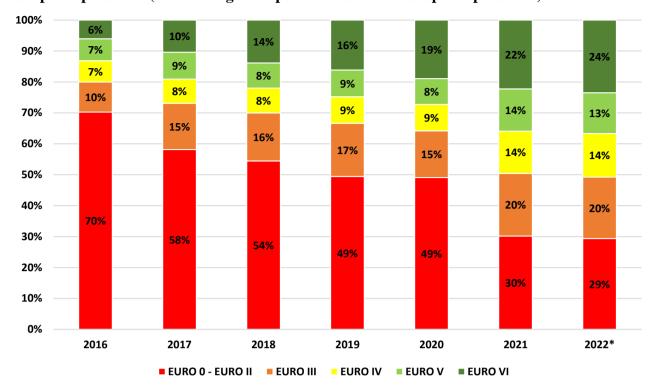

# Distribution of the fleet by emission standards involved in the international transport operations (with the rights to perform national transport operations)

source: Road Traffic Safety Directorate