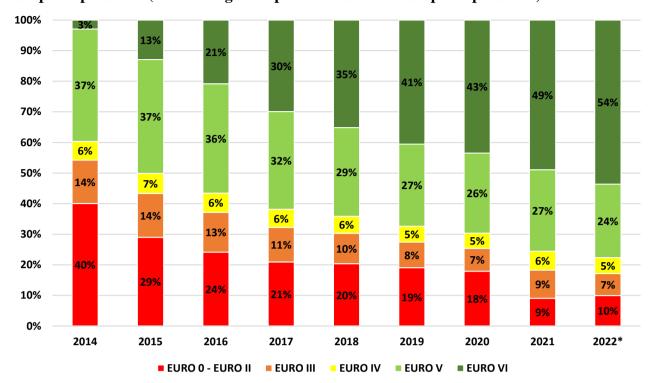

# Distribution of the fleet by emission standards involved in the international transport operations (with the rights to perform national transport operations)

source: Road Traffic Safety Directorate