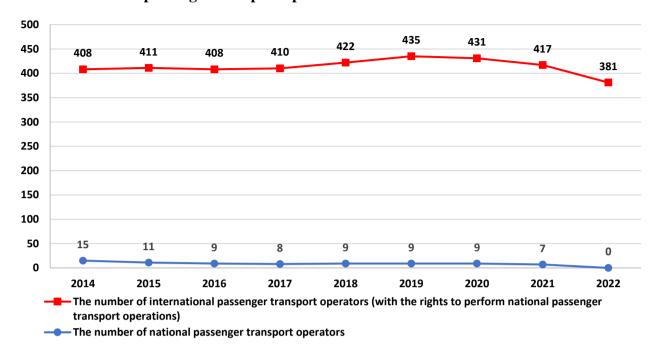

### Number of licensed passenger transport operators

source: Road Transport Administration