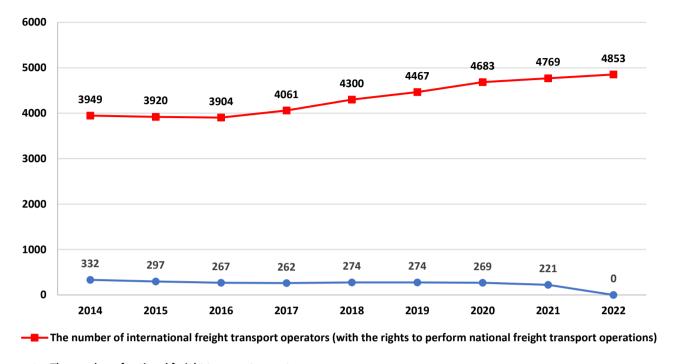

### Number of licensed freight transport operators

The number of national freight transport operators

source: Road Transport Administration