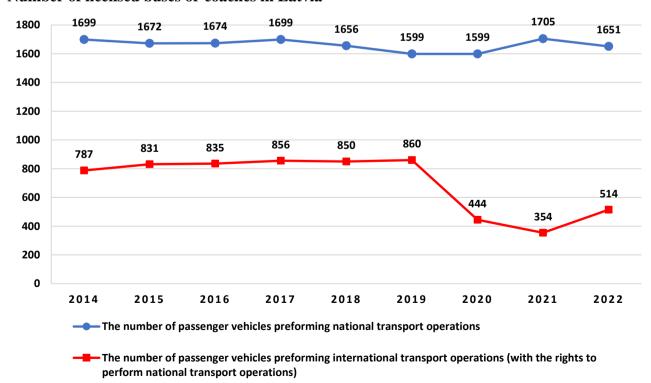

### Number of licensed buses or coaches in Latvia

source: Road Transport Administration