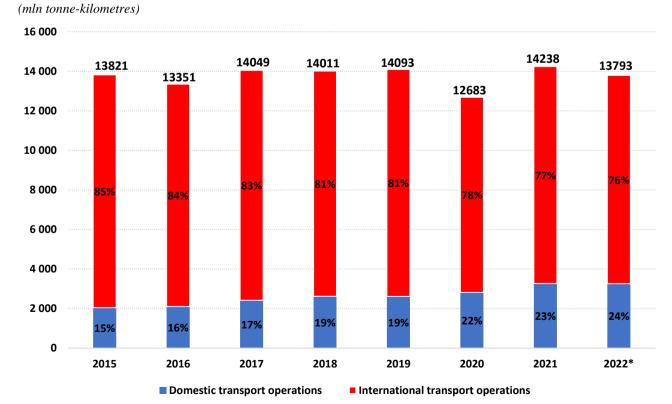

## Cargo turnover of Latvian hauliers performing commercial transport operations

<sup>\*</sup> modeled data on December 31st 2021 source: Central Statistical Bureau of Latvia