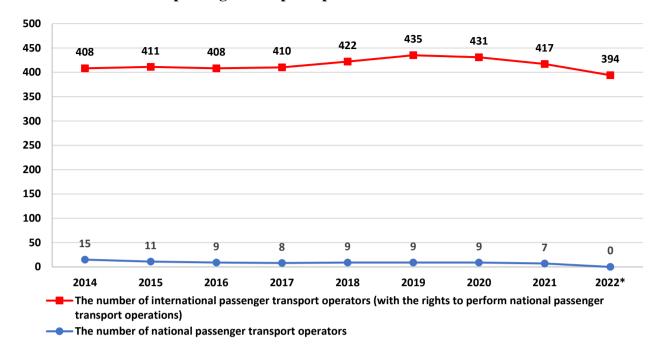

## 2. Passenger transport

The number of licensed passenger transport operators

\* data on 30.09.2022