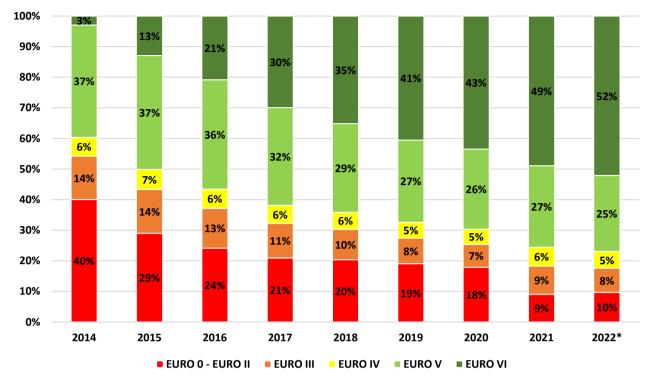

#### The number of licensed freight vehicles

---- The number of freight vehicles performing national transport operations

\* data on 30.09.2022

The distribution of the fleet by emission standards involved in the international transport operations (with the rights to perform national transport operations)

\* data on 30.09.2022