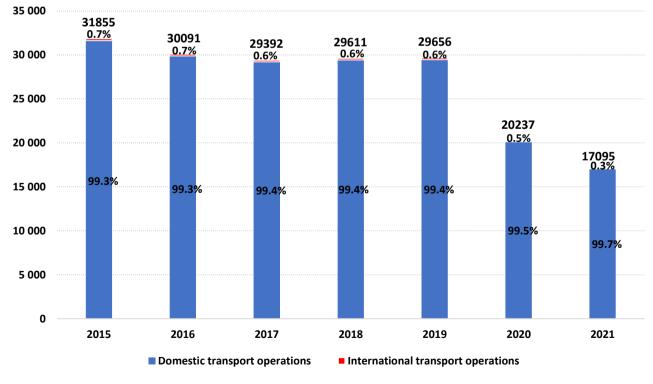

## The number of bus passenger trips (thousands)

source: Road Transport Administration