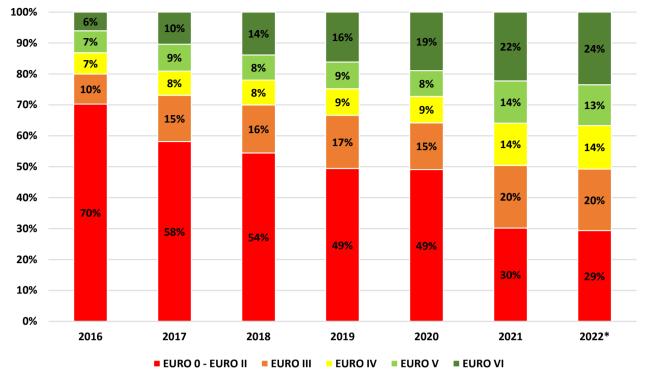

The distribution of the fleet by emission standards involved in the international transport operations (with the rights to perform national transport operations)

\* data on 30.09.2022