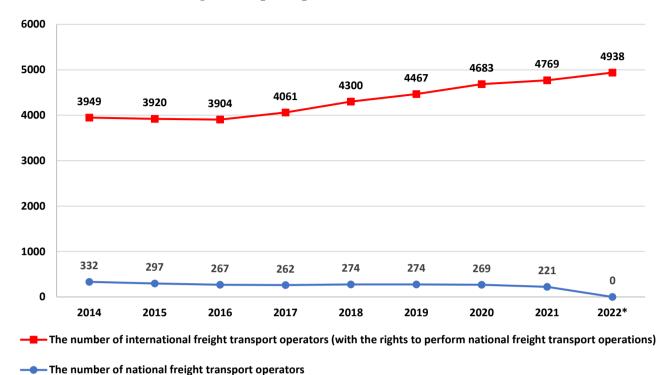

# **Road transport in Latvia**

Information on freight and passenger transport by road in Latvia

October 2022

# 1. Freight transport



#### The number of licensed freight transport operators

\* data on 30.09.2022



#### The number of licensed freight vehicles

---- The number of freight vehicles performing national transport operations

\* data on 30.09.2022



The distribution of the fleet by emission standards involved in the international transport operations (with the rights to perform national transport operations)

\* data on 30.09.2022



### Cargo turnover performed by Latvian road hauliers (mln tonne-kilometres)

source: Central Statistical Bureau of Latvia

## 2. Passenger transport



The number of licensed passenger transport operators

\* data on 30.09.2022



### The number of licensed passenger vehicles

The number of passenger vehicles preforming international transport operations (with the rights to p