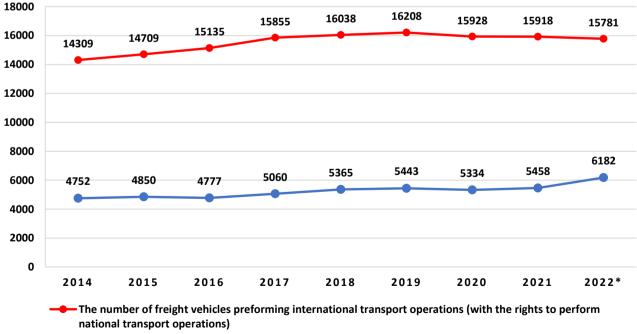

#### The number of licensed freight vehicles

---- The number of freight vehicles performing national transport operations

\* data on 30.09.2022

The distribution of the fleet by emission standards involved in the international transport operations (with the rights to perform national transport operations)