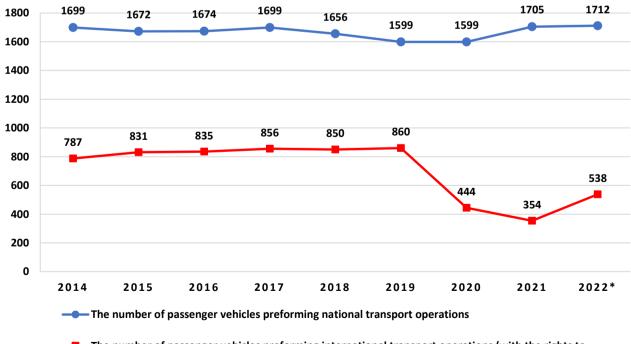

### The number of licensed passenger vehicles

The number of passenger vehicles preforming international transport operations (with the rights to perform national transport operations)

\* data on 30.09.2022