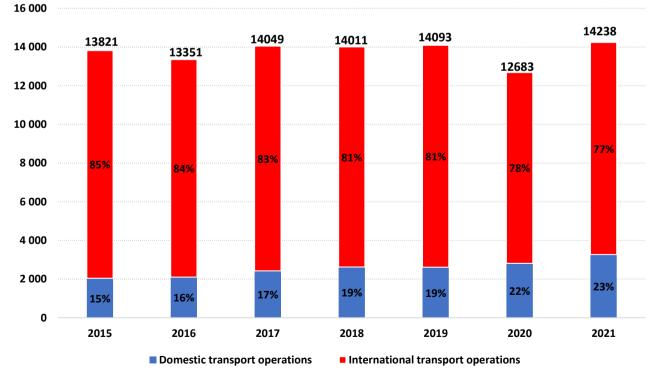

### Cargo turnover performed by Latvian road hauliers (mln tonne-kilometres)

source: Central Statistical Bureau of Latvia