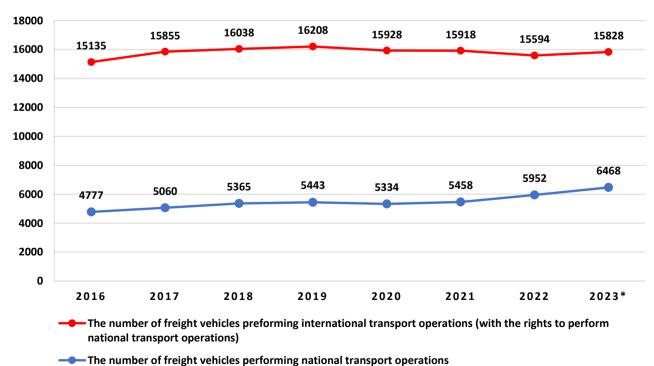

### Number of licensed freight vehicles

\* data on 30.09.2023

source: Road Transport Administration

<sup>\*</sup> data on 30.09.2023