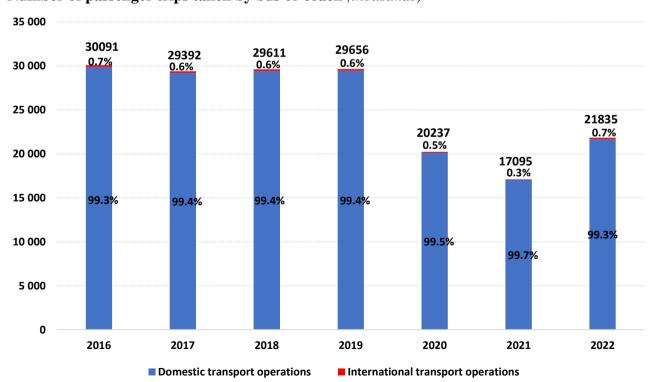

### Number of passenger trips taken by bus or coach (thousands)

source: Road Transport Administration