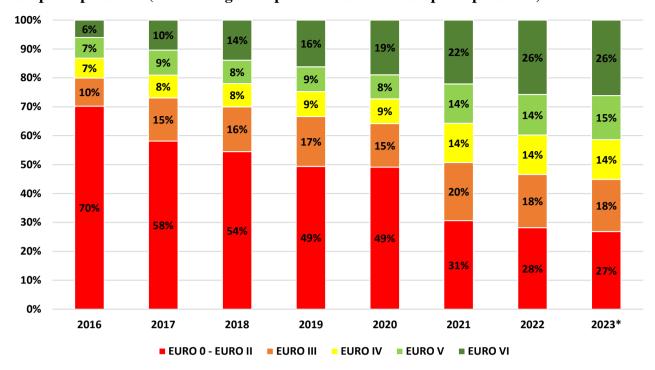

# Distribution of the fleet by emission standards involved in the international transport operations (with the rights to perform national transport operations)

<sup>\*</sup> data on 09.10.2023

source: Road Traffic Safety Directorate