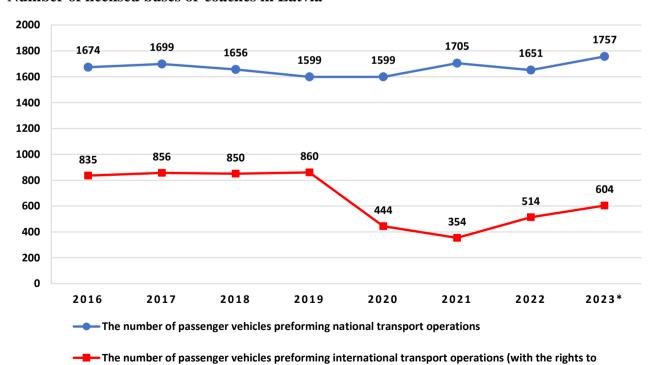

### Number of licensed buses or coaches in Latvia

<sup>\*</sup> data on 30.09.2023

source: Road Transport Administration

perform national transport operations)