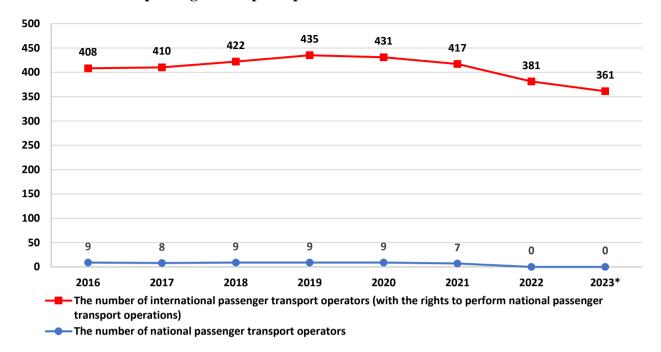

### Number of licensed passenger transport operators

<sup>\*</sup> data on 30.09.2023

source: Road Transport Administration