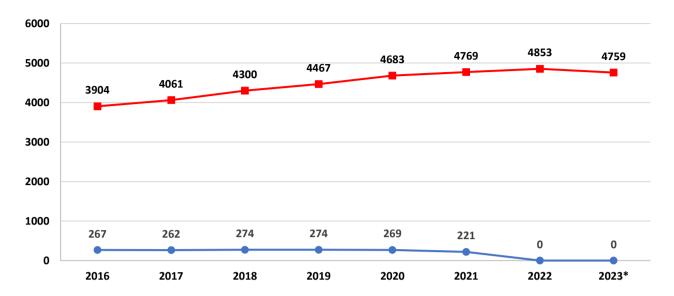

### Number of licensed freight transport operators

——The number of international freight transport operators (with the rights to perform national freight transport operations)

--- The number of national freight transport operators

source: Road Transport Administration