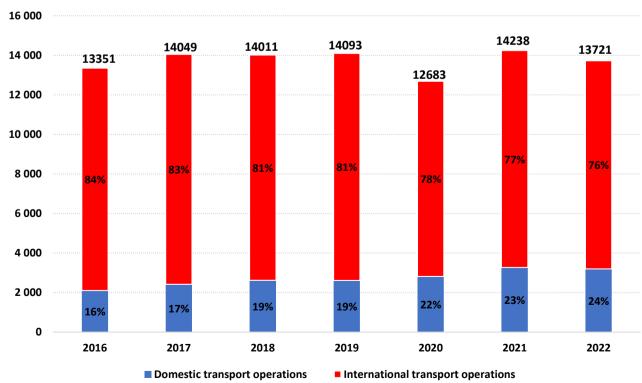

## Cargo turnover of Latvian hauliers performing commercial transport operations

(mln tonne-kilometres)

source: Official statistics portal of Latvia