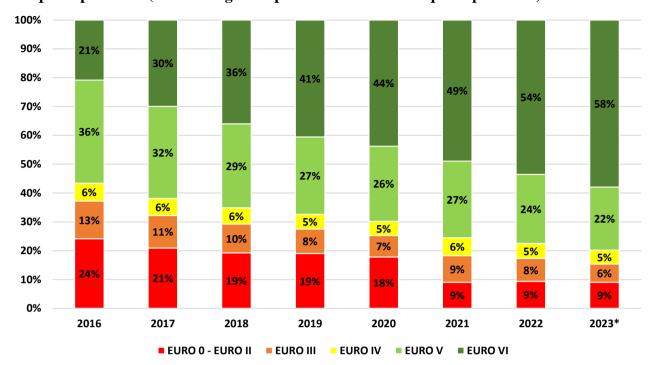

# Distribution of the fleet by emission standards involved in the international transport operations (with the rights to perform national transport operations)

<sup>\*</sup> data on 09.10.2023

source: Road Traffic Safety Directorate