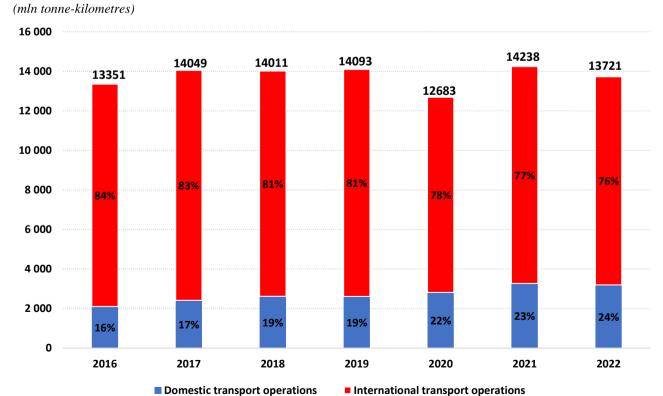

## Cargo turnover of Latvian hauliers performing commercial transport operations

source: Official statistics portal of Latvia