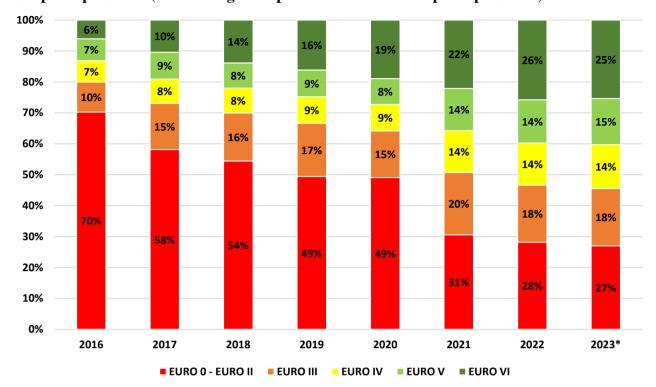

# Distribution of the fleet by emission standards involved in the international transport operations (with the rights to perform national transport operations)

<sup>\*</sup> data on 01.07.2023

source: Road Transport Administration