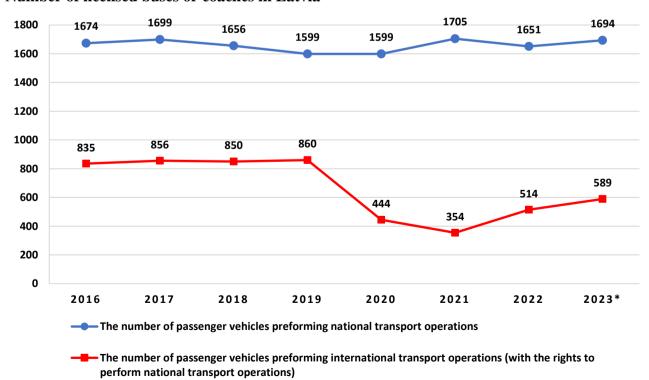

#### Number of licensed buses or coaches in Latvia

<sup>\*</sup> data on 30.06.2023

source: Road Transport Administration