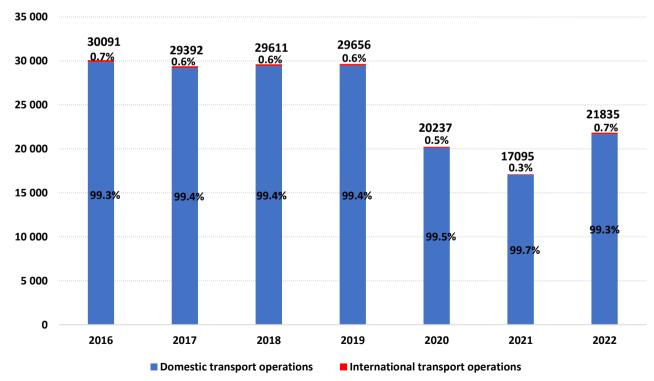

### Number of passenger trips taken by bus or coach (thousands)

source: Road Transport Administration