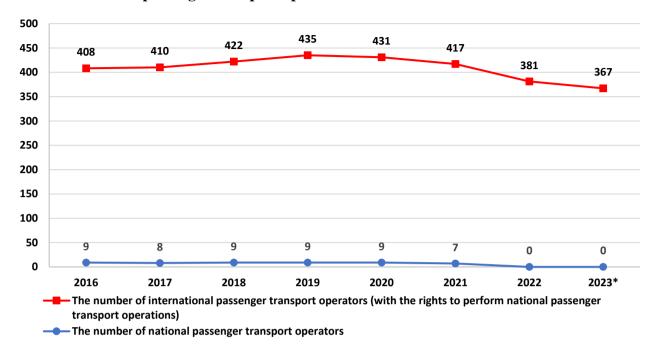

#### Number of licensed passenger transport operators

<sup>\*</sup> data on 30.06.2023

source: Road Transport Administration