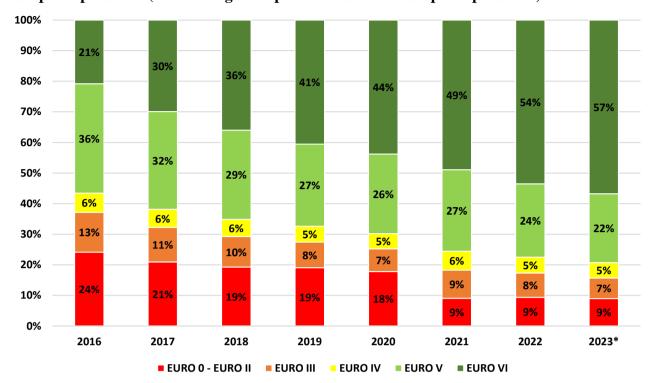

# Distribution of the fleet by emission standards involved in the international transport operations (with the rights to perform national transport operations)

<sup>\*</sup> data on 01.07.2023

source: Road Transport Administration