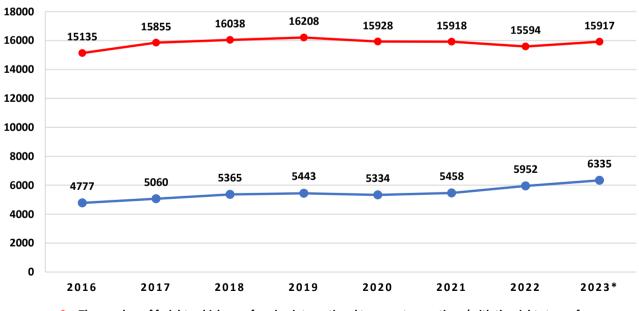

### Number of licensed freight vehicles

 The number of freight vehicles preforming international transport operations (with the rights to perform national transport operations)

--- The number of freight vehicles performing national transport operations

\* data on 30.06.2023

source: Road Transport Administration