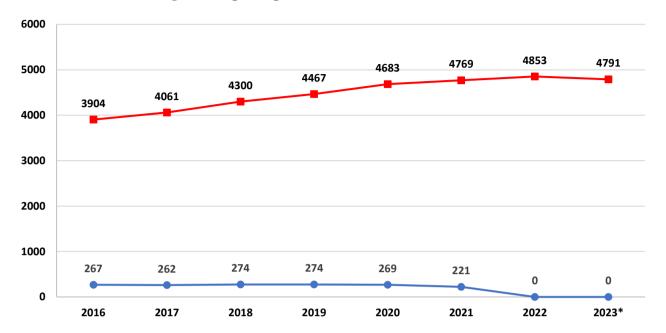

#### Number of licensed freight transport operators

The number of international freight transport operators (with the rights to perform national freight transport operations)

--- The number of national freight transport operators

\* data on 30.06.2023

source: Road Transport Administration