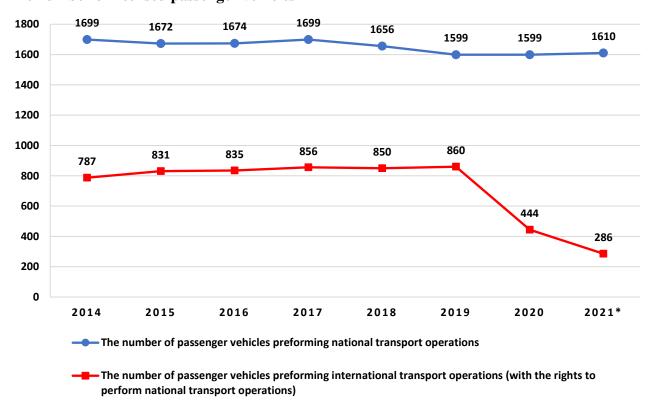

### The number of licensed passenger vehicles

<sup>\*</sup> data on June 30th 2021