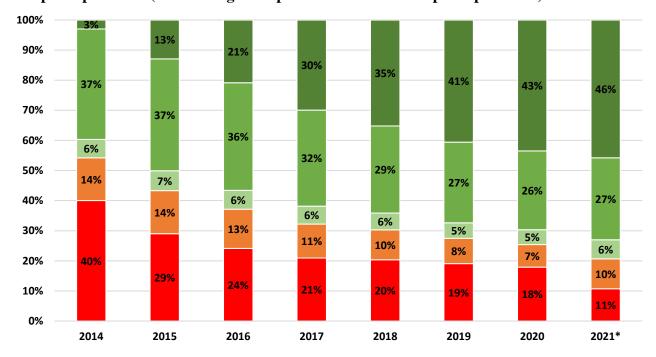

# The distribution of the fleet by emission standards involved in the international transport operations (with the rights to perform national transport operations)

<sup>\*</sup> data on June 30th 2021