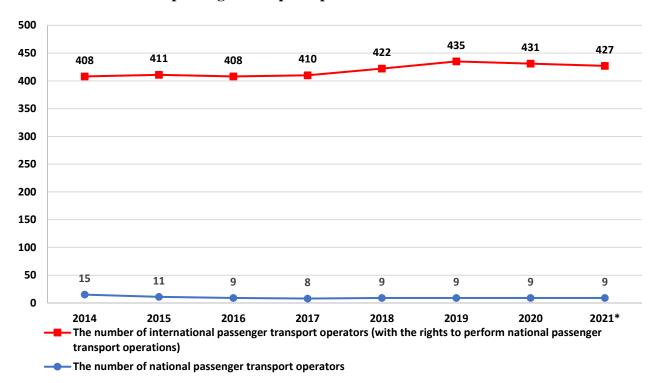

#### The number of licensed passenger transport operators

<sup>\*</sup> data on June 30th 2021