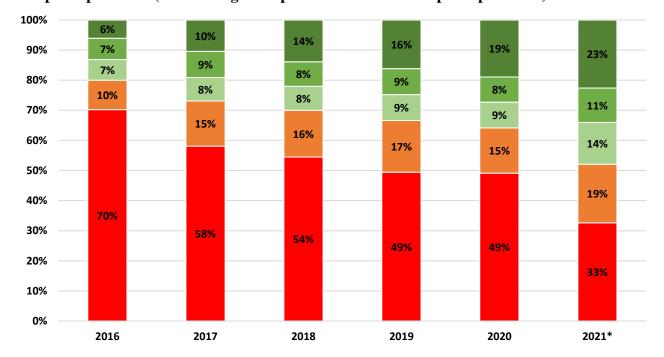

# The distribution of the fleet by emission standards involved in the international transport operations (with the rights to perform national transport operations)

<sup>\*</sup> data on June 30th 2021