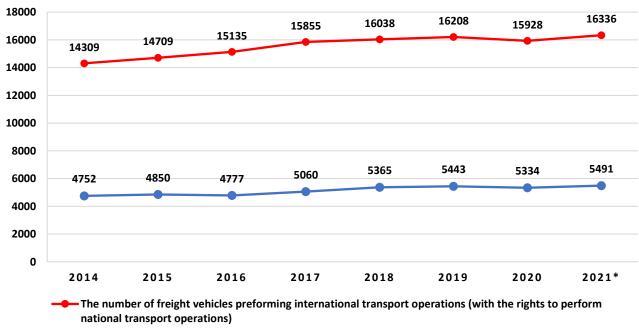

### The number of licensed freight vehicles

<sup>\*</sup> data on June 30th 2021

The number of freight vehicles performing national transport operations

<sup>\*</sup> data on June 30th 2021