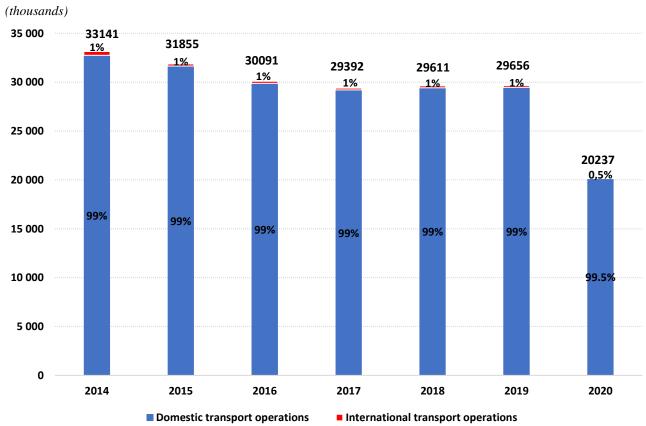

## The number of bus passenger trips from 2014 to 2020

source: Road Transport Administration