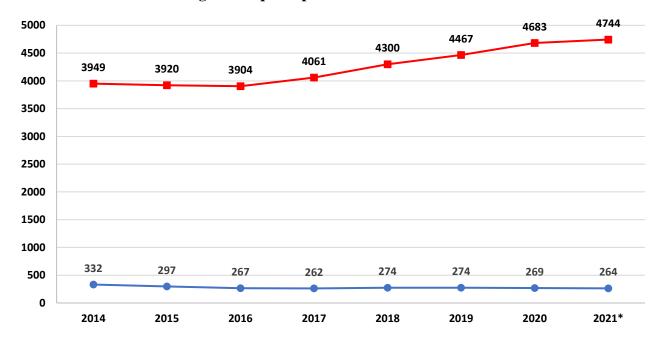

#### The number of licensed freight transport operators

---- The number of international freight transport operators (with the rights to perform national freight transport operations)

--- The number of national freight transport operators