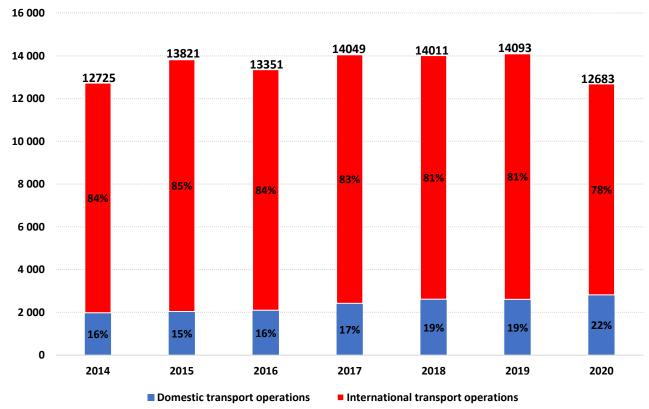

### Cargo turnover performed by Latvian road hauliers

(mln tonne-kilometres)

source: Central Statistical Bureau of Latvia