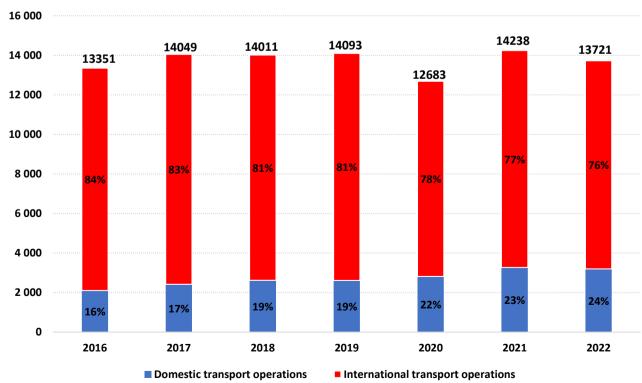

### Cargo turnover of Latvian hauliers performing commercial transport operations

(mln tonne-kilometres)

source: Official statistics portal of Latvia