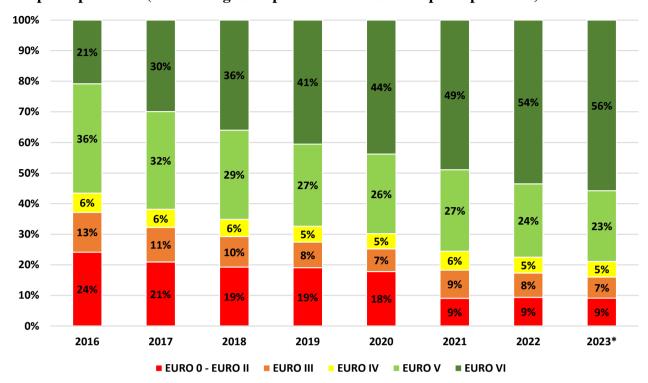

# Distribution of the fleet by emission standards involved in the international transport operations (with the rights to perform national transport operations)

<sup>\*</sup> data on 27.04.2023

source: Road Transport Administration