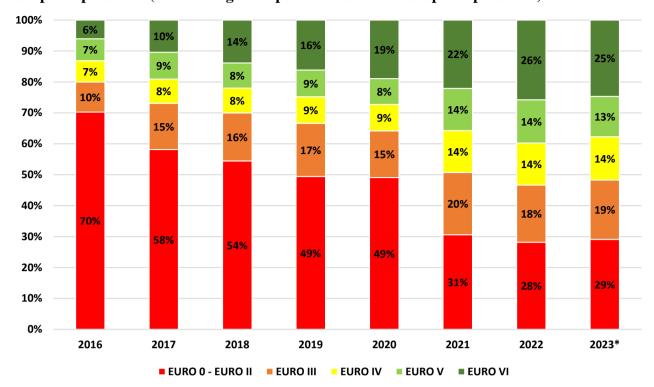

# Distribution of the fleet by emission standards involved in the international transport operations (with the rights to perform national transport operations)

<sup>\*</sup> data on 27.04.2023

source: Road Transport Administration