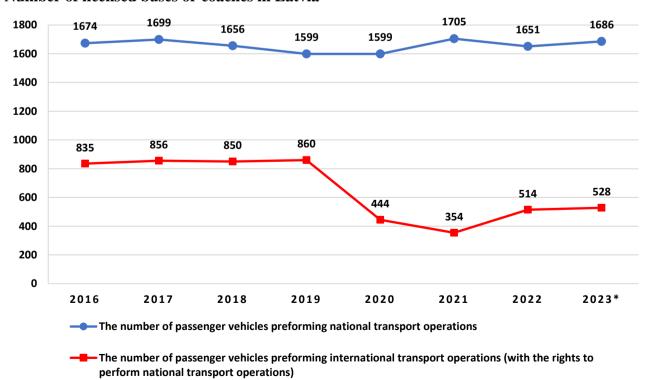

#### Number of licensed buses or coaches in Latvia

<sup>\*</sup> data on 31.03.2023

source: Road Transport Administration

\* data on 31.03.2023

source: Road Transport Administration