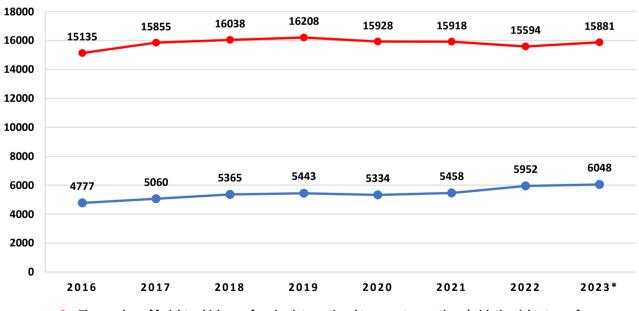

### Number of licensed freight vehicles

The number of freight vehicles preforming international transport operations (with the rights to perform national transport operations)

--- The number of freight vehicles performing national transport operations

\* data on 31.03.2023

source: Road Transport Administration