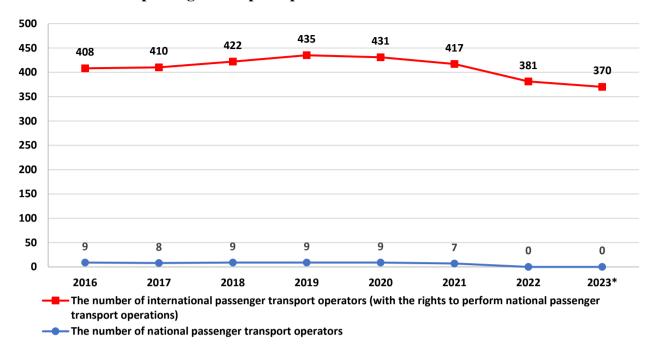

#### Number of licensed passenger transport operators

<sup>\*</sup> data on 31.03.2023

source: Road Transport Administration

\* data on 31.03.2023

source: Road Transport Administration