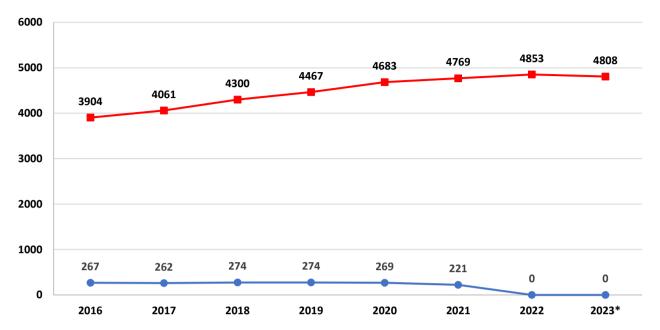

#### Number of licensed freight transport operators

—— The number of international freight transport operators (with the rights to perform national freight transport operations)

--- The number of national freight transport operators

\* data on 31.03.2023

source: Road Transport Administration