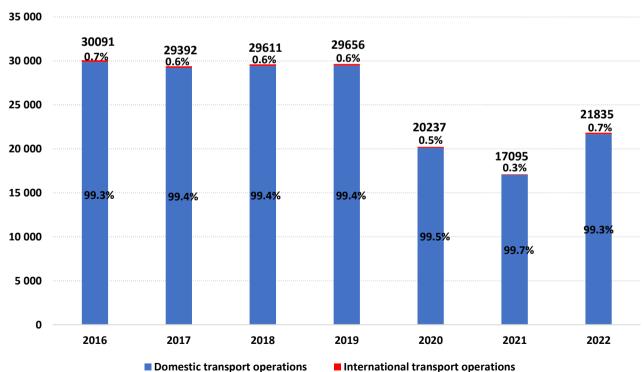

### Number of passenger trips taken by bus or coach (thousands)

source: Road Transport Administration