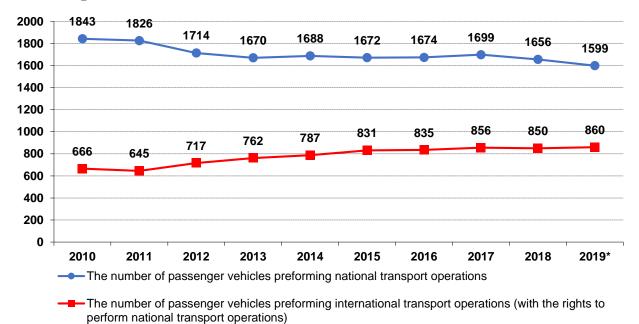

# The number of passenger vehicles holding vehicle license cards or Community licence copies

\* data on December 31st 2019