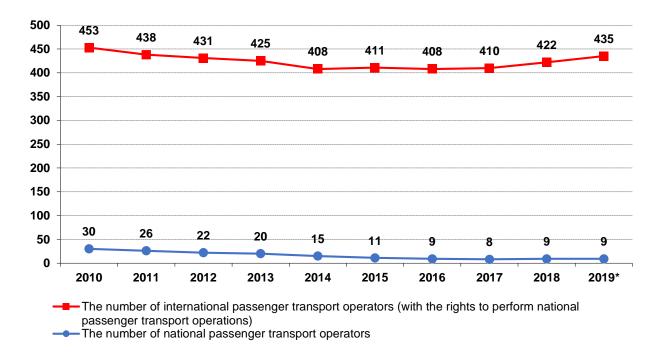

### 2. Passenger transport

### The number of licensed passenger transport operators in Latvia

\* data on December 31st 2019