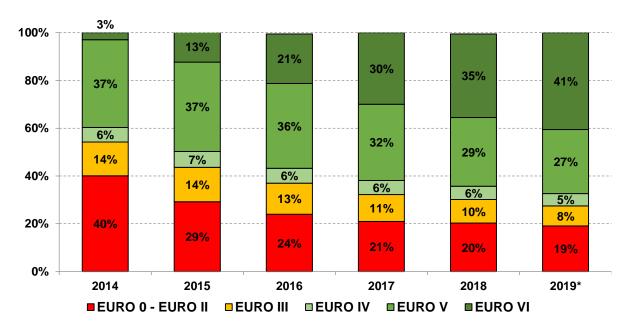

# The distribution of the fleet by emission standards involved in the international transport operations (with the rights to perform national transport operations)

<sup>\*</sup> data on December 31st 2019