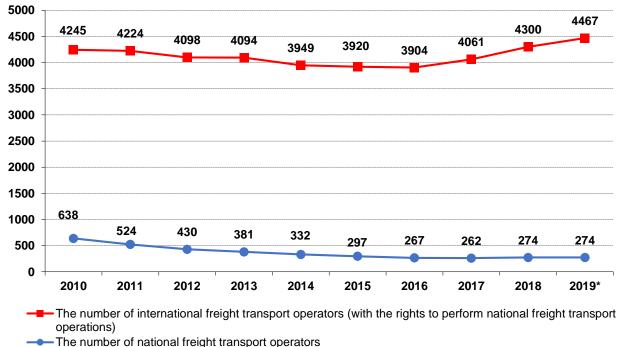

# **Road transport in Latvia**

Information on freight and passenger transport by road in Latvia

### 1. Freight transport

#### The number of licensed freight transport operators in Latvia



## The number of freight vehicles holding vehicle license cards or Community licence copies



The number of freight vehicles preforming international transport operations (with the rights to perform national transport operations)

The number of freight vehicles performing national transport operations

Prepared by the Road Transport Administration, January 2020

<sup>\*</sup> data on December 31st 2019

<sup>\*</sup> data on December 31st 2019

# The distribution of the fleet by emission standards involved in the international transport operations (with the rights to perform national transport operations)



<sup>\*</sup> data on December 31st 2019

## Cargo turnover performed by Latvian road hauliers (mln tonne-kilometres)



source: Central Statistical Bureau of Latvia

### 2. Passeng