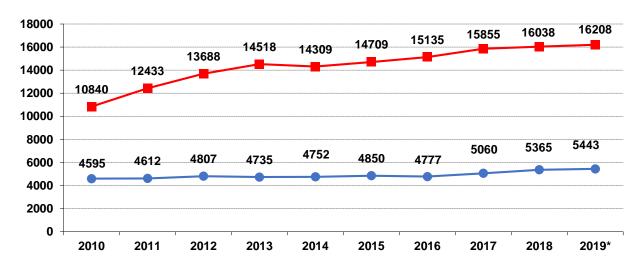

## The number of freight vehicles holding vehicle license cards or Community licence copies

The number of freight vehicles preforming international transport operations (with the rights to perform national transport operations)

The number of freight vehicles performing national transport operations

Prepared by the Road Transport Administration, January 2020

<sup>\*</sup> data on December 31st 2019

<sup>\*</sup> data on December 31st 2019