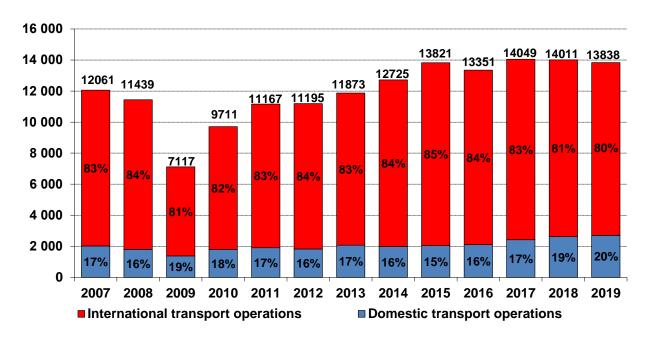

## Cargo turnover performed by Latvian road hauliers (mln tonne-kilometres)

source: Central Statistical Bureau of Latvia