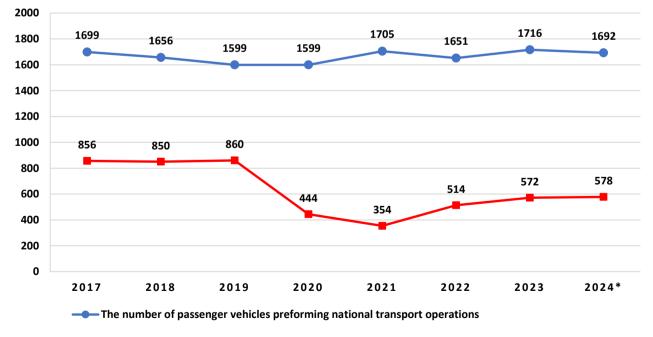

## Number of licensed buses or coaches in Latvia

The number of passenger vehicles preforming international transport operations (with the rights to perform national transport operations)

\* data on 31.03.2024 source: Road Transport Administration