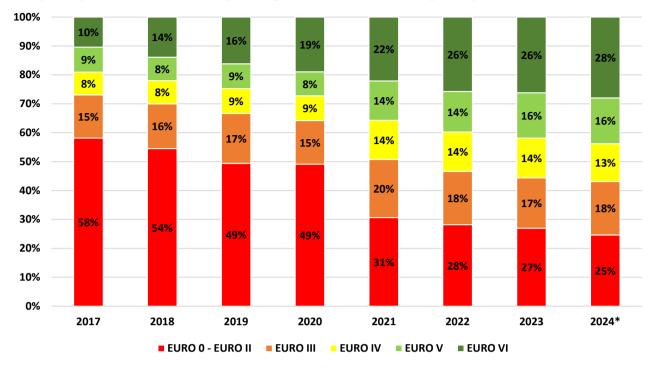

Distribution of the fleet by emission standards involved in the international transport operations (with the rights to perform national transport operations)

\* data on 31.03.2024 source: Road Traffic Safety Directorate