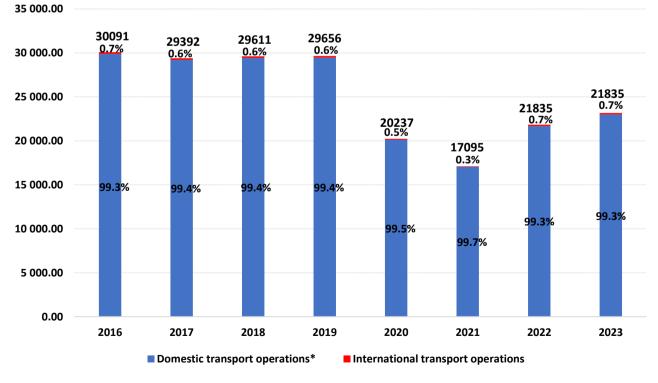

#### Cargo turnover of Latvian hauliers performing commercial transport operations

(mln tonne-kilometres)

source: Official statistics portal of Latvia