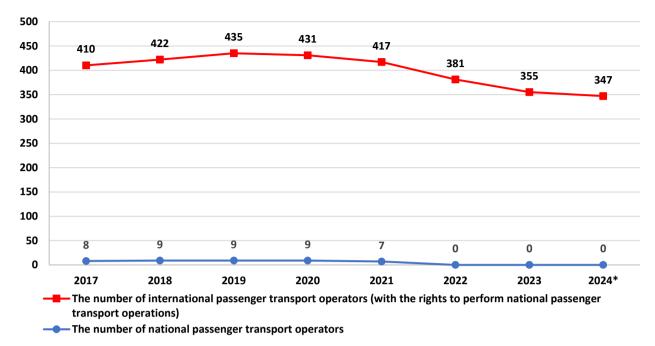

#### Number of licensed passenger transport operators

\* data on 31.03.2024 source: Road Transport Administration