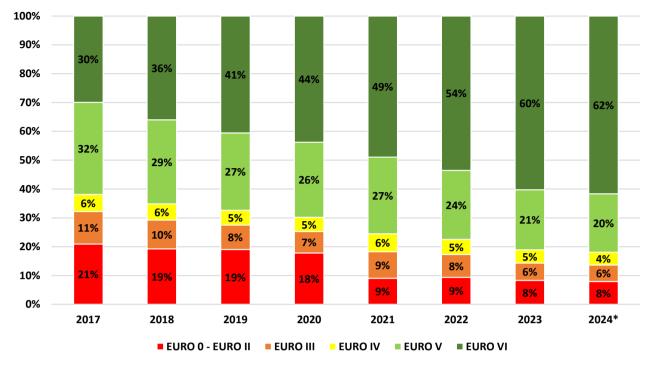

# Distribution of the fleet by emission standards involved in the international transport operations (with the rights to perform national transport operations)

\* data on 31.03.2024 source: Road Traffic Safety Directorate