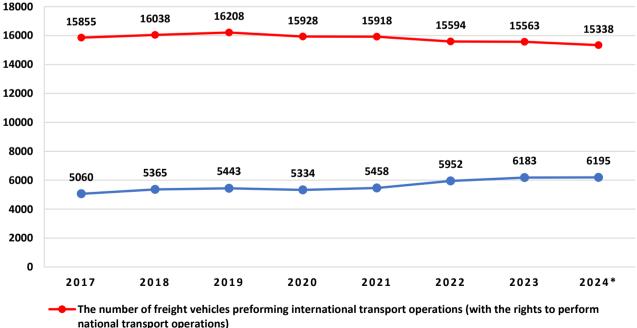

### Number of licensed freight vehicles

national transport operations)

---- The number of freight vehicles performing national transport operations

\* data on 31.03.2024