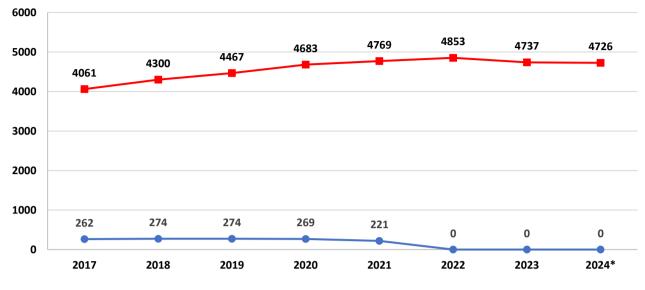

#### Number of licensed freight transport operators

----- The number of national freight transport operators

\* data on 31.03.2024 source: Road Transport Administration