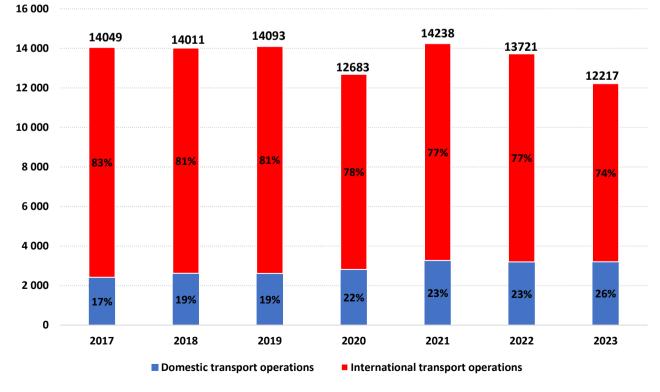

#### Cargo turnover of Latvian hauliers performing commercial transport operations

(mln tonne-kilometres)

source: Official statistics portal of Latvia